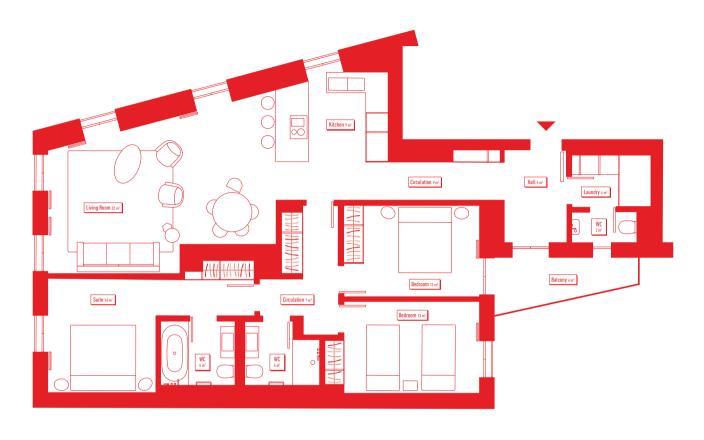

## **APARTMENT 7 • T3 • FLOOR 3**

GROSS INTERIOR AREA\* 148 m<sup>2</sup>

PARKING Yes

EXTERIOR GROSS AREA\* 6 m<sup>2</sup>

STORAGE ROOM

Yes

TOTAL AREA\*

154 m<sup>2</sup>